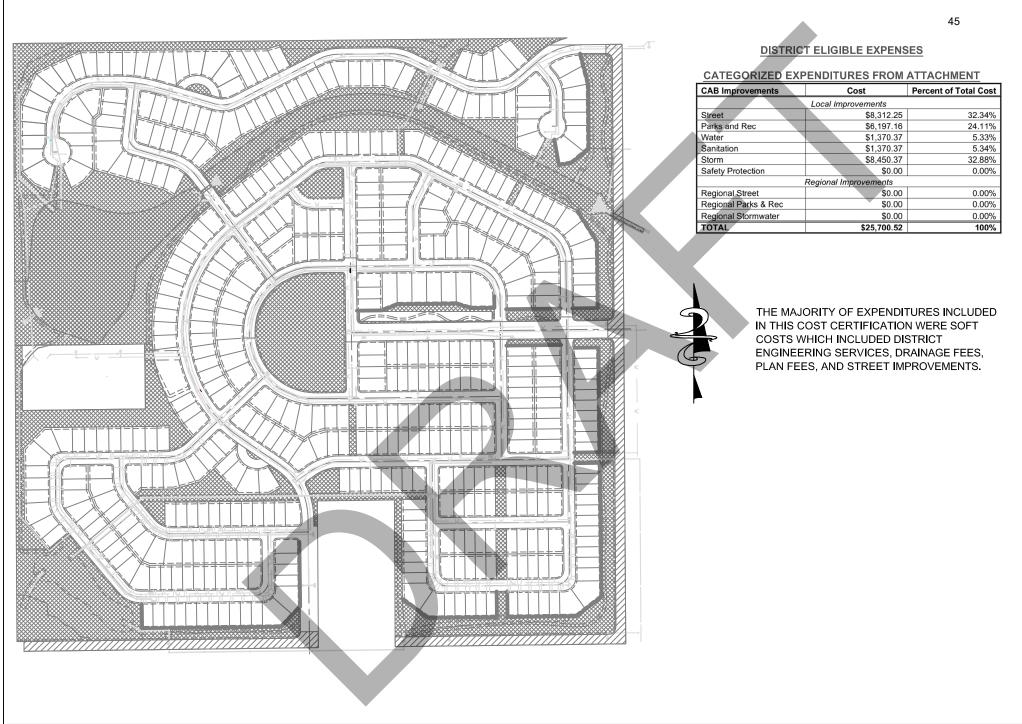

s report were found to be reasonable and appropriate for the type of improvements constructed. Based on the information provided and level of analysis completed, the Engineer certifies the expenditures provided by the Developer as Verified Costs in the amount of **\$25,700.72**.



This report is not an acceptance of improvements, but a certification of the costs associated with the public improvements proposed for reimbursement. The cost certification is only one of the requirements from Facilities Funding and Acquisition Agreement for the CAB to reimburse the Developer.

Should you have any questions or require further information please feel free to contact us.

Respectfully Submitted,

Andrew Gaittens, PE Independent District Engineering Services, LLC



# **Attachment A** Site Map





District Engineering SERVICES

INDEPENDENT DISTRICT ENGINEERING SERVICES, LLC 1626 COLE BOULEVARD SUITE #125, LAKEWOOD, CO 80401 SKY RANCH COMMUNITY AUTHORITY BOARD FILINGS 1-3 COST CERTIFICATION #9 (ATTACHMENT A)

SHEET 1 of 1 SCALE: NONE DATE: 05/10/24

# Attachment B Vendors



# Attachment B Vendors

The following is a summary of the contractors, consultants and vendors that performed work and services for the report.

<u>Apex Pavement Solutions, LLC</u> Contractor that provides asphalt construction and maintenance services. Expenditures were for asphalt patching in Filing 1 on E 9th Dr. These expenditures were deemed non-capital in nature and deemed not eligible for CAB financing.

<u>Colorado Barricade Co.</u> Contractor that replaced street sign names for the project. Expenditures