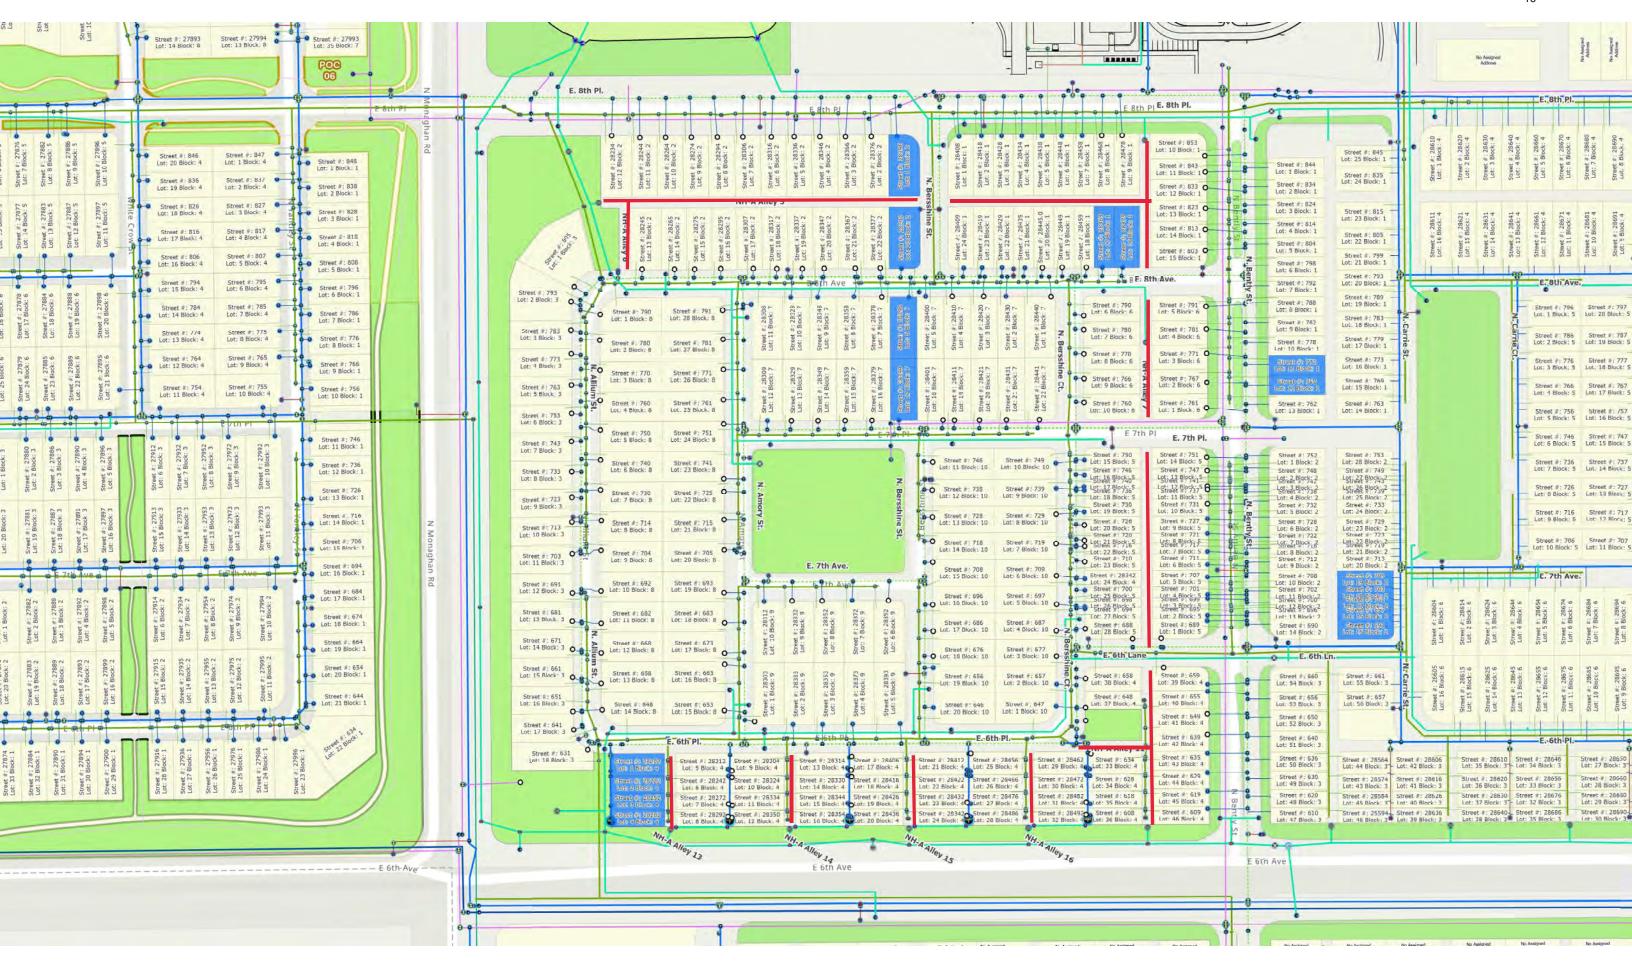

#### **CHANGE IN SCOPE OF SERVICES (describe):**

- Exhibit A (Scope of Services) to the Agreement is hereby amended to include snow removal services in certain alleyways in Filing No. 4, as shown on the map attached to this Change Order No. as Exhibit A-2 (collectively, the "Alleyway Services"), incorporated herein by this reference.
- <u>Exhibit B</u> (Compensation) to the Agreement is hereby amended to include compensation for the Alleyway Services as set forth in <u>Exhibit B-2</u>, incorporated herein by this reference.

#### EXHIBIT A-2 Map of Alleyway Services